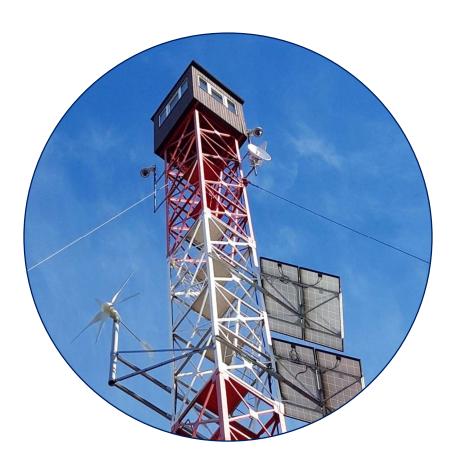

# **Early Wildfire Detection System Early Detection of Wildfires** Offering a cost-effective and cutting-edge Early Wildfire Detection System, Nuvis Technologies brings artificial intelligence together with computer vision solutions that help prevent the devastating damage and loss associated with ever increasing global wildfire risks. Our industry-**Minimize** leading wildfire detection technology uses modern cameras equipped with processors to provide an effective **Damage** early warning system against wild and forest fires. Detecting smoke from impressive long ranges, our cameras replace remote monitoring personnel, thereby reducing costs and risks. Our wildfire detection Reduce system alerts authorities on the presence of smoke and **Costs** displays the location on a comprehensive GIS-enabled mapping interface, allowing emergency management to make informed decisions on how to deploy their firefighting resources. Affordable for even small communities, our

## **System Features:**

- Early automated wildfire detection with a smoke detection accuracy of 250 m
- Extended camera viewing range up to 35 km with a visibility of about 18 km
- Only one dispatcher for 35 cameras
- Surveillance area scan every 10 minutes
- Unique fire location calculation algorithm
- Automated alerts to the system operator
- User-friendly operator interface with an overlay of an interactive map on the camera view
- Fire location with coordinates, and azimuth
- Maintaining a fire ticket, where tasks are managed and monitored
- Control over fire-fighting resources & equipment
- Advanced Reporting and Analytics

Our unique cross-platform video surveillance and remote monitoring system supports an unlimited number of cameras simultaneously.