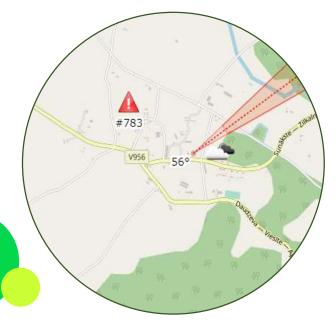

# **Early Wildfire Detection System Early Detection of Wildfires** Offering a cost-effective and cutting-edge Early Wildfire Detection System, Nuvis Technologies brings artificial intelligence together with computer vision solutions that help prevent the devastating damage and loss associated with ever increasing global wildfire risks. Our industry-**Minimize** leading wildfire detection technology uses modern cameras equipped with processors to provide an effective **Damage** early warning system against wild and forest fires. Detecting smoke from impressive long ranges, our cameras replace remote monitoring personnel, thereby reducing costs and risks. Our wildfire detection Reduce system alerts authorities on the presence of smoke and **Costs** displays the location on a comprehensive GIS-enabled mapping interface, allowing emergency management to make informed decisions on how to deploy their firefighting resources. Affordable for even small communities, our

## **System Features:**

- Early automated wildfire detection with a smoke detection accuracy of 250 m
- Extended camera viewing range up to 35 km with a visibility of about 18 km
- Only one dispatcher for 35 cameras
- Surveillance area scan every 10 minutes
- Unique fire location calculation algorithm
- Automated alerts to the system operator
- User-friendly operator interface with an overlay of an interactive map on the camera view
- Fire location with coordinates, and azimuth
- Maintaining a fire ticket, where tasks are managed and monitored
- Control over fire-fighting resources & equipment
- Advanced Reporting and Analytics